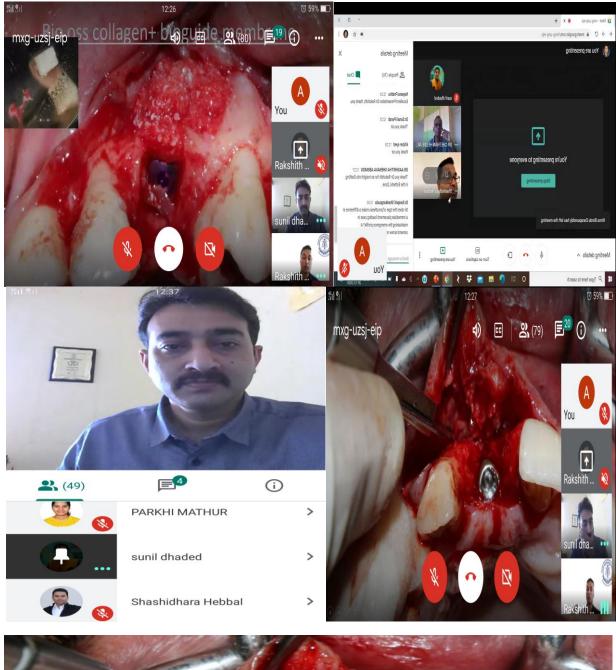

### Date :- 20/12/2020

<u>Time</u> :-11:00 a.m

Topic :- Grafting in Aesthetic zone –When and What to Graft

Speakers:-Dr. Rakshith Hegde

Platform :- Google Meet