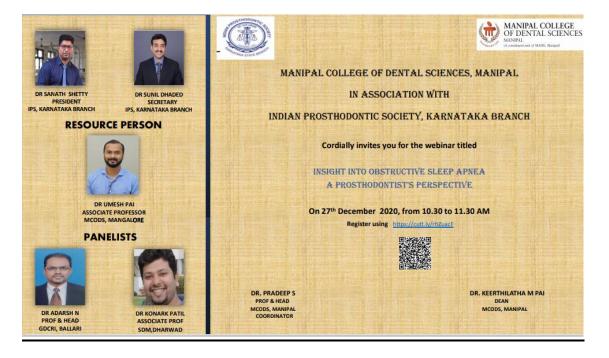

### WEBINAR SERIES 8

Date :- 27/12/2020

Time :-10:30 a.m

<u>Topic</u> :- Insight into Obstructive Sleep Apnea A prosthodontic perspective

Speakers:-Dr. Umesh Pai

Platform :- Microsoft Teams