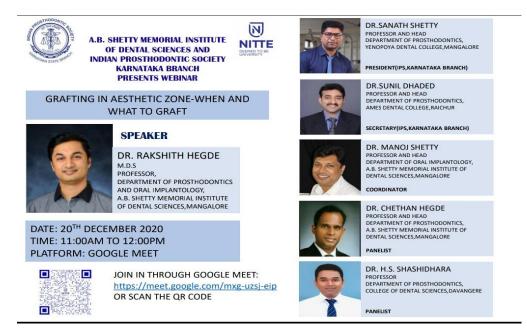

### Date :- 20/12/2020

<u>Time</u> :-11:00 a.m

Topic :- Grafting in Aesthetic zone –When and What to Graft

Speakers:-Dr. Rakshith Hegde

Platform :- Google Meet