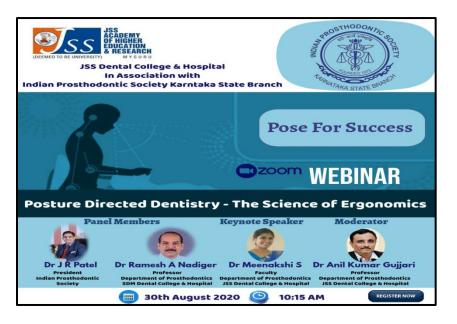

# WEBINAR SERIES NO.2

- <u>Date</u> :- 30/08/2020
- <u>Topic</u> :- Posture Directed Dentistry –The Science of Ergonomics
- Speaker:- Dr. Meenakshi S

Panel Members :- Dr. J R Patel

Dr. Ramesh A Nadiger

Platform :- Zoom