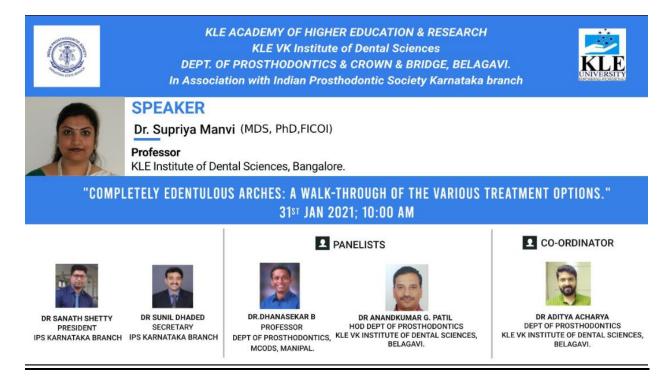

## Date :- 31/01/2020

Time :-10:00 a.m

<u>Topic</u> :- 'Completely Edentulous arches : A Walk –through of the various treatment options "

Speakers:-Dr. Supriya Manvi

Platform :- Go To Meetings