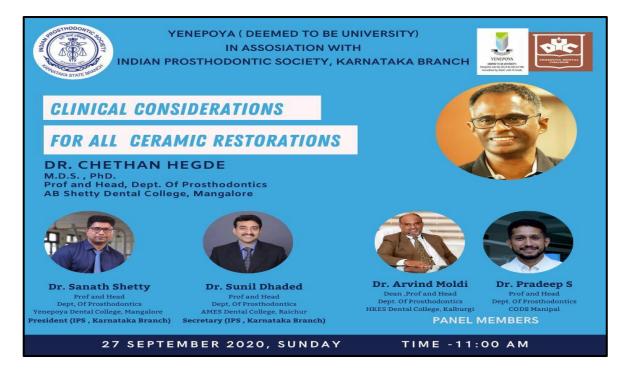

### Webinar series no-3

### Date :27/09/2020

<u>Time</u> :-11:00 a.m

<u>Topic : Clinical Consideration for All Ceramic Restorations</u>

Speakers : Dr. Chethan Hegde

Panelists : Dr. Arvind Moldi

Dr. Pradeep S

Platform :Google Meet