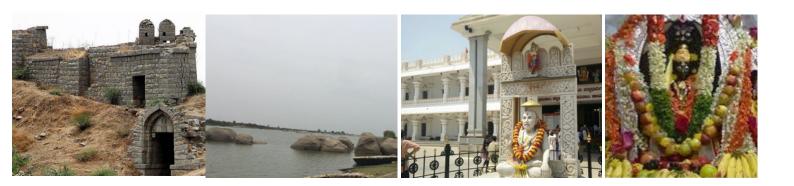

CGPA - 3.34/4.0 NATIONAL ASSESSMENT AND ACCREDITATION COUNCIL

Raichur city is an administrative district of Kalyan Karnataka, bounded by river Krishna on south and Tungabhadra on north, shares boundary with State of Telangana and Andhra Pradesh. The recorded history of Raichur is traced to as far back as 3rd Century B.C with proof of rock edicts of Great Ashok, followed by Chalukya , Rastrkuta and Vijayanagar to Nizam of Hyderabad. The Raichur city was included to state of Karnataka on linguistic basis after independence. The district has many tourist places to attract visitors like famous Raichur Fort, Nardagadde and Koormgadde island temples.Sri Kallur Mahalaxmi temple is situated just 18 km from city, The famous Sri Raghavendra Swami Mutt of Manthralyam a famous pilgrimage center is 40 km from Raichur in the neighboring state Telangana.